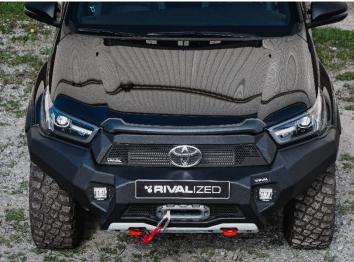

#### **ALUMINUM FRONT BUMPER**

**APPLICATION:** 

PART NO:

Toyota Hilux (2021-)

2D.5722.1-NL

# **Aluminum Front Bumper**

WWW.RIVAL4X4.COM 3/3