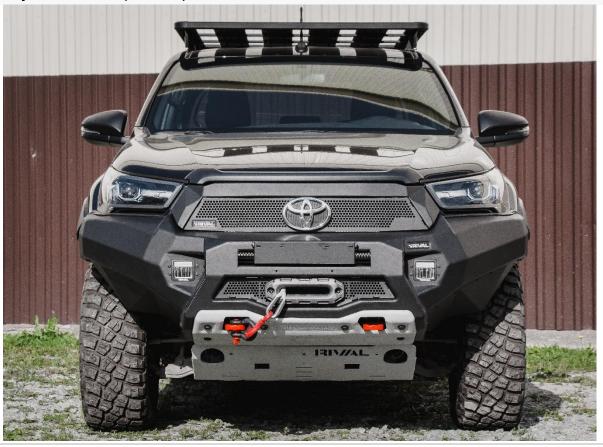

#### **ALUMINUM FRONT BUMPER**

**APPLICATION:** 

PART NO:

Toyota Hilux (2021-)

2D.5722.1-NL

## **Description:**

- 6mm Aluminum Front Bumper with two stage black powder coating will have good durability and corrosion resistance.
- Equipped with 5mm steel winch mount bracket, that allow to install all types of winches up to 12000lb.
- Include convertible license plate bracket, that provides easy access to the winch.
- Designed to ensure ease of installation as a full replacement for OE bumper in the factory mounting points, without modifications and drilling.
- Ready for parking sensors and headlights washers installation.
- Ready for LED lights installation
- Recovery points included, made of 20mm steel, load capacity 5,5 tones.
- Deep Stamped 6mm Aluminum Bash Plate included
- ADR69 Air Bad Compliant

# **Aluminum Front Bumper**

WWW.RIVAL4X4.COM 3/3