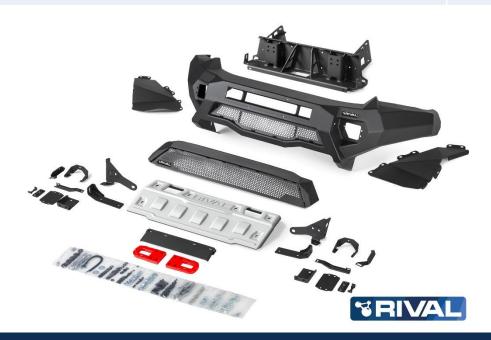

#### 2D.5722.1-NL ALUMINUM FRONT BUMPER

| Parts list:                      | 2D.5722.1-NL |
|----------------------------------|--------------|
| Bumper body (aluminum)           | 1 qty        |
| Grill (aluminum)                 | 1 qty        |
| Winch mount bracket (steel)      | 1 qty        |
| License plate bracket (aluminum) | 1 qty        |
| Parking sensor holding bracket   | 2 qty        |
| Recovery points (steel)          | 2 qty        |
| Flaps left and right             | 2 qty        |
| LED light cap                    | 2 qty        |
| LED light brackets               | 2 qty        |
| Bash plate                       | 1 qty        |
| Adjusting plates                 | 32 qty       |
| Mounting Brackets                | 30 qty       |
| Hardware                         | 1 qty        |
| Installation manual              | 1 qty        |
| Additional RIVAL sticker         | 1 qty        |
| Recovery points sticker          | 1 qty        |