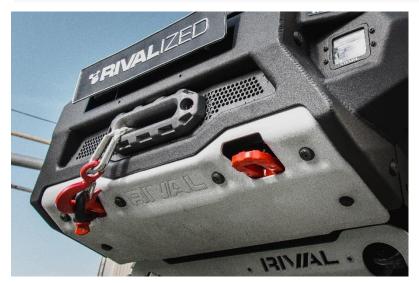

## **Description:**

- 6mm Aluminum Front Bumper with two stage black powder coating will have good durability and corrosion resistance.
- Equipped with 5mm steel winch mount bracket, that allow to install all types of winches up to 12000lb.
- Include convertible license plate bracket, that provides easy access to the winch.
- Designed to ensure ease of installation as a full replacement for OE bumper in the factory mounting points, without modifications and drilling.
- Ready for parking sensors and headlights washers installation.
- Ready for LED lights installation
- Recovery points included, made of 20mm steel, load capacity 5,5 tones.
- Deep Stamped 6mm Aluminum Bash Plate included
- ADR69 Air Bad Compliant