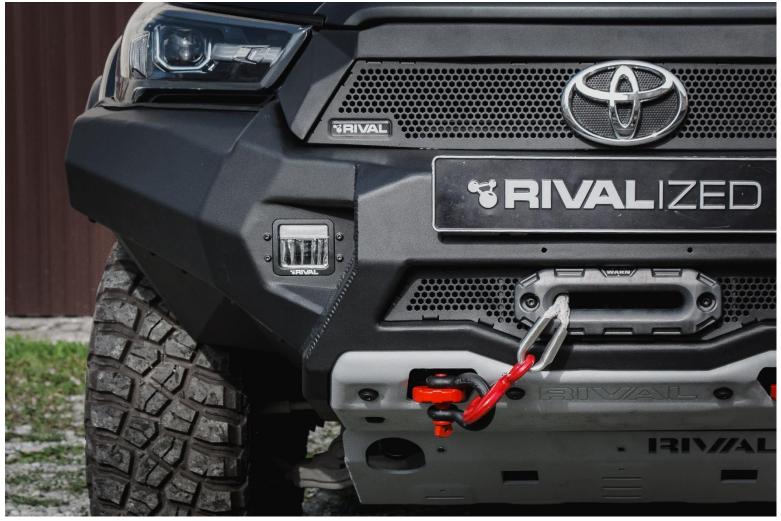

#### **ALUMINUM FRONT BUMPER**

**APPLICATION:** 

PART NO:

Toyota Hilux (2021-)

2D.5722.1-NL

## **Description:**

- 6mm Aluminum Front Bumper with two stage black powder coating will have good durability and corrosion resistance.
- Equipped with 5mm steel winch mount bracket, that allow to install all types of winches up to 12000lb.
- Include convertible license plate bracket, that provides easy access to the winch.
- Designed to ensure ease of installation as a full replacement for OE bumper in the factory mounting points, without modifications and drilling.
- Ready for parking sensors and headlights washers installation.
- Ready for LED lights installation
- Recovery points included, made of 20mm steel, load capacity 5,5 tones.
- Deep Stamped 6mm Aluminum Bash Plate included
- ADR69 Air Bad Compliant